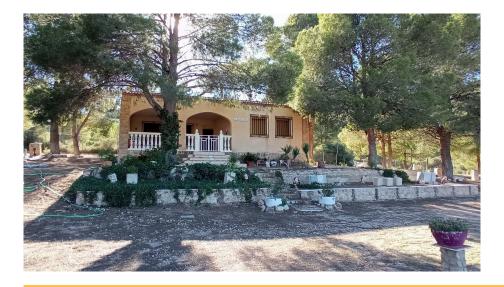

Property type: Villa

Location: Yecla

**Bedrooms:** 3

Bathrooms: 1

**House area:** 145 m<sup>2</sup>

Plot area: 7000 m<sup>2</sup>

~

Mains Electric

Mains Water

Cess Pit / Septic Tank

Chalet with irrigation water and connection to the electricity grid, on a plot of more than 7,000 m2. In a privileged location. House of 145 m2, of which 97 m2 are living space, 28 m2 porch and 20 m2 closed garage. It has 3 bedrooms, 1 bathroom, kitchen with breakfast bar in the dining room with stove. Outdoor barbecue and barbecue attached to the house. Play area. South facing. Excellent views. Natural area. Excellent shade. Pine and olive trees. Near the mountain. Paved road up to 100 meters from the house. 10 km from Yecla.