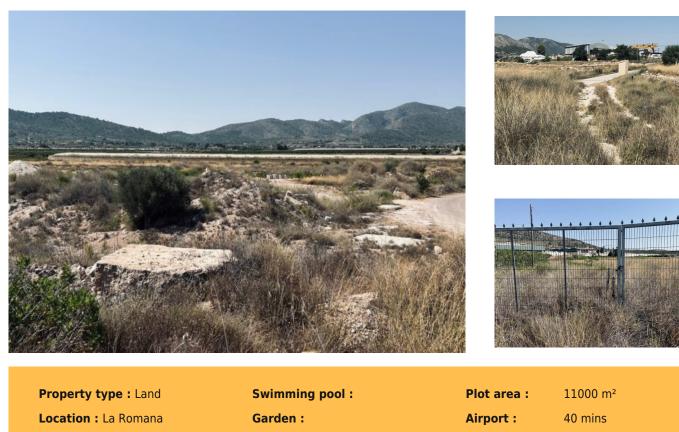

A beautiful building plot for sale in La Roman, 10 minutes walk to town. The plot is 11.000m<sup>2</sup> and enjoys 360° views. Water & electricity possible.

About La Romana....

La Romana is a municipality of the Valencian Community, Spain. Located in the interior of the province of Alicante, in the region of Vinalopó Medio. The main economic sector of the municipality is the extraction and transformation of marble, like other municipalities in the region such as Novelda, Algueña or Pinoso.