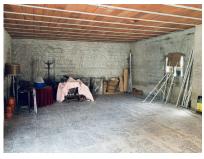

This urban plot is 300m<sup>2</sup> big and has already have a garage of 111m<sup>2</sup>. Possibility of building apartments, semidetached house or business. It is located in the center of the village, near shops, school, restaurants, The land has running water and electricity.