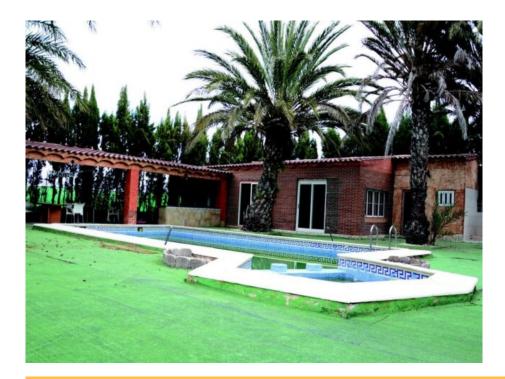

This large and spacious villa is in a very quiet area and only a few minutes from the city center. It is accessible via a gate and a long driveway. The villa is +/- 270m2 big and includes a large living/dining room with wood stove and airconditioning, a spacious kitchen with utility room and access to the swimming pool and the BBQ area. On each side of the living room are the sleeping areas. To the left of the living room, you have 2 large bedrooms with air conditioning, a small bedroom and a bathroom with spa shower and bathtub. On the right you have a bathroom, 2 bedrooms and a large mezzanine. The land is just under 18,000m<sup>2</sup> of which 7,000m<sup>2</sup> are fenced. You will find a 10x5m swimming pool, a large covered terrace and a casita with a bathroom (currently used as a fitness room). The garden has been nicely landscaped. Further on the land, you have a very large industrial shed of 760m<sup>2</sup> (530m<sup>2</sup> on the ground and a 230m<sup>2</sup> on the 1st floor). The property needs some updating but has a lot of potential. A must see !!!