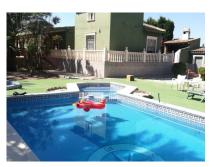

This large and spacious villa is in a very quiet area and only a few minutes from the city center. It is accessible via a gate and a long driveway. The villa is +/- 270m2 big and includes a large living/dining room with wood stove and airconditioning, a spacious kitchen with utility room and access to the swimming pool and the BBQ area. On each side of the living room are the sleeping areas. To the left of the living room, you have 2 large bedrooms with air conditioning, a small bedroom and a bathroom with spa shower and bathtub. On the right you have a bathroom, 2 bedrooms and a large mezzanine. The land is just under 18,000m<sup>2</sup> of which 7,000m<sup>2</sup> are fenced. You will find a 10x5m swimming pool, a large covered terrace and a casita with a bathroom (currently used as a fitness room). The garden has been nicely landscaped. Further on the land, you have a very large industrial shed of 760m<sup>2</sup> (530m<sup>2</sup> on the ground and a 230m<sup>2</sup> on the 1st floor). The property needs some updating but has a lot of potential. A must see !!!