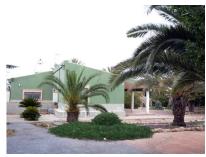

This large and spacious villa is in a very quiet area and only a few minutes from the city center. It is accessible via a gate and a long driveway. The villa is +/- 270m2 big and includes a large living/dining room with wood stove and airconditioning, a spacious kitchen with utility room and access to the swimming pool and the BBQ area. On each side of the living room are the sleeping areas. To the left of the living room, you have 2 large bedrooms with air conditioning, a small bedroom and a bathroom with spa shower and bathtub. On the right you have a bathroom, 2 bedrooms and a large mezzanine. The land is just under 18,000m<sup>2</sup> of which 7,000m<sup>2</sup> are fenced. You will find a 10x5m swimming pool, a large covered terrace and a casita with a bathroom (currently used as a fitness room). The garden has been nicely landscaped. Further on the land, you have a very large industrial shed of 760m<sup>2</sup> (530m<sup>2</sup> on the ground and a 230m<sup>2</sup> on the 1st floor). The property needs some updating but has a lot of potential. A must see !!!