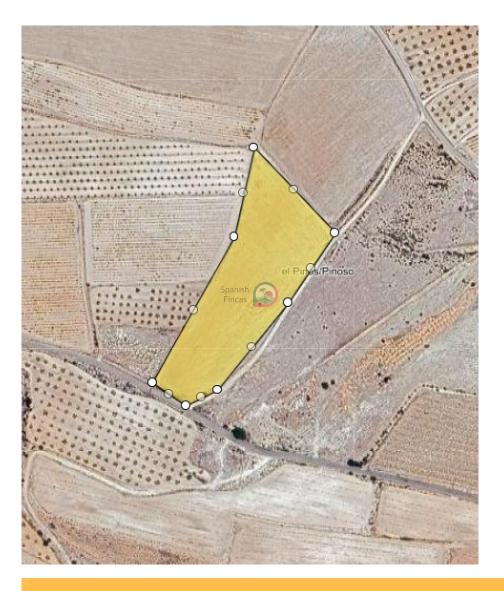

## **Building plot next to Ubeda** Ref: PT3105

Price **€38,000** 

13836 m<sup>2</sup>

45 mins

50 mins

Plot area:

Airport:

Beach:

¡Welcome to this stunning building plot located near to Ubeda!

With tarmac access, this plot offers a comfortable and simple entrance.

Also, due to its location, it offers magnificient views of the mountains.