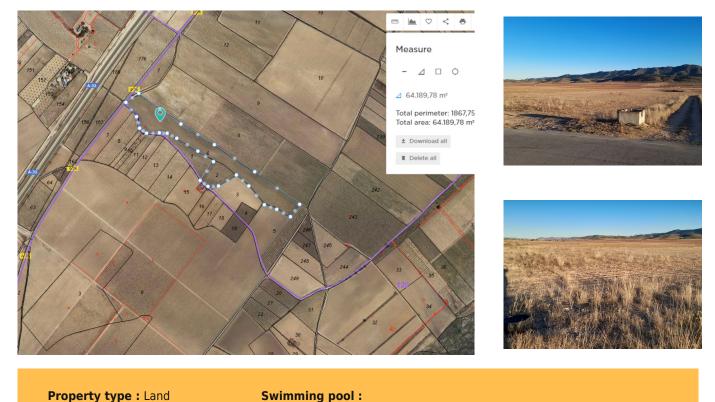

## Price €85,000

Property type : Land Location : Yecla Bedrooms : 0 Bathrooms : 0

Building plot of land in Yecla, it has a main road frontage onto the A26 about 1km from its first junction from Yecla with the A33. This plot is just over 55,000m2, agricultural water is available but not connected and mains electricity is a few meters away which will need to be connected. Solar Panels would be ideal for this plot for those who want to be offgrid and energy-efficient. This plot and size of the land are ideal if someone wanted their stables, etc., and it is surrounded by many tracks ideal for hacking.