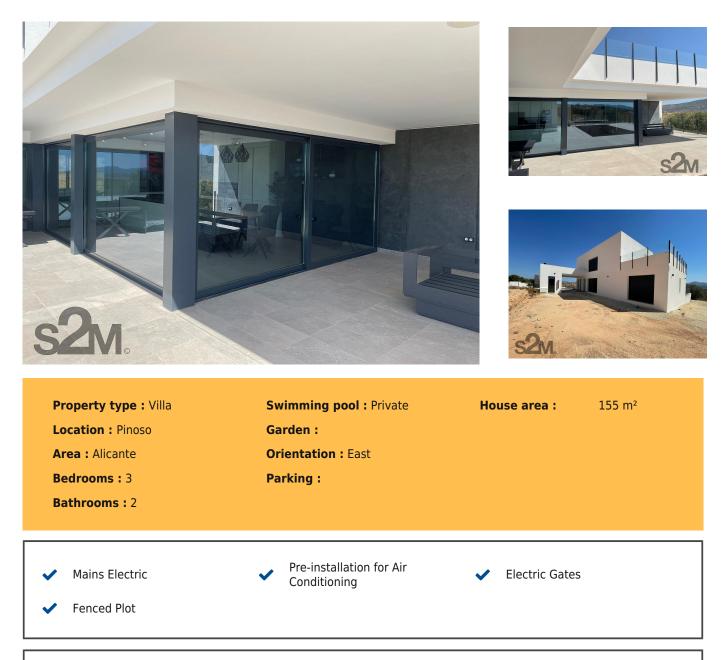

Beautiful New Build Villas Pinoso and surrounding areas Ref: ELS9006

Price €318,525

We are pleased to announce that we are working along side the local esteemed building company S2M, we are marketing detached villas of different sizes and designs all finished to an extremely high standard. The designs can be altered to adhere to a clients individual needs and requirements.

S2M are a very well respected and highly successful building company recognised throughout the Pinoso and surrounding areas.

They have a large portfolio of land parcels ready to be viewed, once you have chosen the perfect location S2M are with you every step of the way ready to help you create your perfect home in the sun.