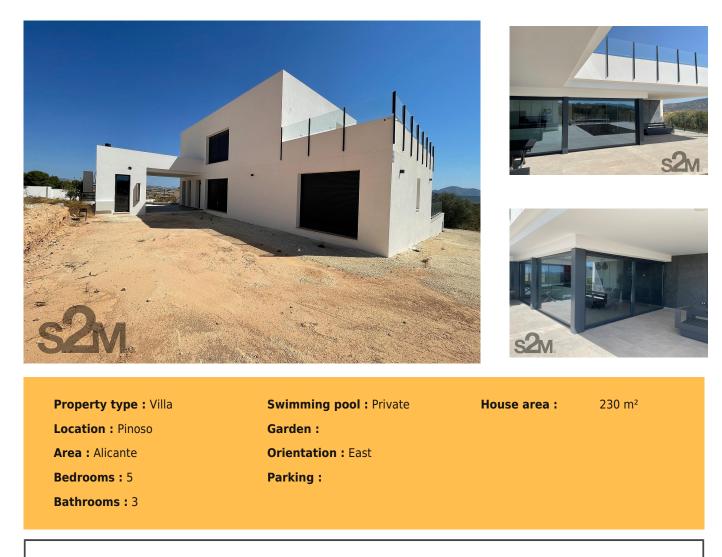

## Spanish Fincas

Ref: ELS9005

Beautiful New Build Villas Pinoso and surrounding areas

Price €472,650

Mains Electric

Fenced Plot

We are pleased to announce that we are working along side the local esteemed building company S2M, we are marketing detached villas of different sizes and designs all finished to an extremely high standard. The designs can be altered to adhere to a clients individual needs and requirements.

Pre-installation for Air

Conditioning

S2M are a very well respected and highly successful building company recognised throughout the Pinoso and surrounding areas.

They have a large portfolio of land parcels ready to be viewed, once you have chosen the perfect location S2M are with you every step of the way ready to help you create your perfect home in the sun.

**Electric Gates**