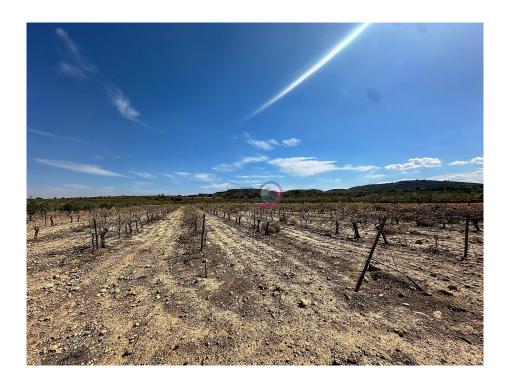

## Huge building plots with incredible views in Yecla Ref: ||MA7312

Price **€31,995** 

Property type: Land **Swimming pool:** Plot area: 34808 m<sup>2</sup> Location: Yecla Garden: Private Airport: 1 h 10 mins Area: Murcia **Orientation:** South Beach: 1 h 10 mins **Bedrooms:** 0 Views: Mountain views City: 15 mins Bathrooms: 0 Parking: Driveway Golf: 60 mins

Fast Internet & Phone

Mains Water

We present these incredible buildable plots with almost 35,000 square meters in total, they are distributed as follows:

- 1 plot of 3,797 square meters with irrigation water and the possibility of connecting the electrical network.
- 1 plot of 6,011 square meters with irrigation water and the possibility of connecting the electrical network.
- 1 plot of 25,000 square meters, with the possibility of connecting water and electricity.

The location of these plots is unbeatable if you want to have the best panoramic views of the different mountains that surround them.

They also have a small town and a stud farm right next door for the enjoyment of being able to see people and different animals while being away from the city.