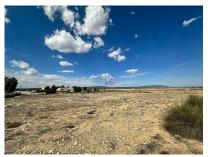

## Huge building plots with incredible views in Yecla Ref: ||MA7312

Price **€31,995** 

Property type: Land **Swimming pool:** Plot area: 34808 m<sup>2</sup> Location: Yecla Garden: Private Airport: 1 h 10 mins Area: Murcia **Orientation:** South Beach: 1 h 10 mins **Bedrooms:** 0 Views: Mountain views City: 15 mins Bathrooms: 0 Parking: Driveway Golf: 60 mins

Fast Internet & Phone

Mains Water

We present these incredible buildable plots with almost 35,000 square meters in total, they are distributed as follows:

- 1 plot of 3,797 square meters with irrigation water and the possibility of connecting the electrical network.
- 1 plot of 6,011 square meters with irrigation water and the possibility of connecting the electrical network.
- 1 plot of 25,000 square meters, with the possibility of connecting water and electricity.

The location of these plots is unbeatable if you want to have the best panoramic views of the different mountains that surround them.

They also have a small town and a stud farm right next door for the enjoyment of being able to see people and different animals while being away from the city.