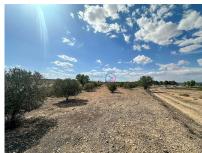

## Huge building plots with incredible views in Yecla Ref: ||MA7312

Price **€31,995** 

Property type: Land **Swimming pool:** Plot area: 34808 m<sup>2</sup> Location: Yecla Garden: Private Airport: 1 h 10 mins Area: Murcia **Orientation:** South Beach: 1 h 10 mins **Bedrooms:** 0 Views: Mountain views City: 15 mins Bathrooms: 0 Parking: Driveway Golf: 60 mins

Fast Internet & Phone

Mains Water

We present these incredible buildable plots with almost 35,000 square meters in total, they are distributed as follows:

- 1 plot of 3,797 square meters with irrigation water and the possibility of connecting the electrical network.
- 1 plot of 6,011 square meters with irrigation water and the possibility of connecting the electrical network.
- 1 plot of 25,000 square meters, with the possibility of connecting water and electricity.

The location of these plots is unbeatable if you want to have the best panoramic views of the different mountains that surround them.

They also have a small town and a stud farm right next door for the enjoyment of being able to see people and different animals while being away from the city.