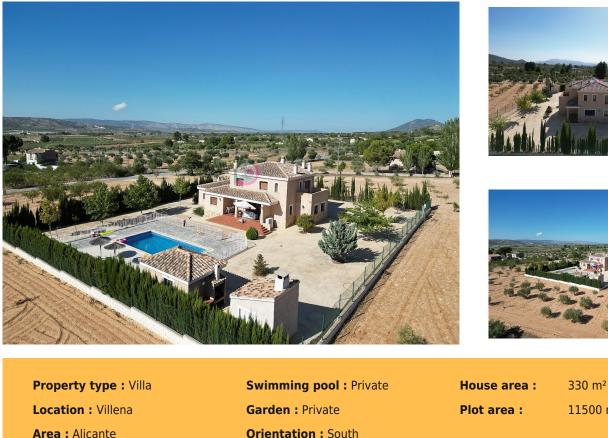

## Spanish Fincas

Large executive 5 bed home with 10x5 pool Ref: IVD13698

## From 399,995€

| Location : Villena                         | Garden : Private                   | <b>Plot area :</b> 11500 m <sup>2</sup>       |
|--------------------------------------------|------------------------------------|-----------------------------------------------|
| Area : Alicante                            | Orientation : South                |                                               |
| Bedrooms : 5                               | Views : Countryside views          |                                               |
| Bathrooms: 4                               | Parking : Garage                   |                                               |
|                                            |                                    |                                               |
| <ul> <li>Rent to Buy</li> </ul>            | <ul> <li>Summer Kitchen</li> </ul> | <ul> <li>Fast Internet &amp; Phone</li> </ul> |
| ✓ Mains Electric                           | ✓ Mains Water                      | <ul> <li>Underfloor heating</li> </ul>        |
| <ul> <li>Electric Gates</li> </ul>         | <ul> <li>Double Glazing</li> </ul> | <ul> <li>Fenced Plot</li> </ul>               |
| <ul> <li>Fireplace - Log Burner</li> </ul> | ✓ Barbecue                         | ✓ Garage                                      |
| ✓ Utility Room                             | <ul> <li>Terrace</li> </ul>        | <ul> <li>Dressing Room</li> </ul>             |
| ✓ White Goods                              | <ul> <li>Furnished</li> </ul>      | <ul> <li>Cess Pit / Septic Tank</li> </ul>    |
|                                            |                                    |                                               |

We are very proud to offer this large 5 bedroom property on the edge of Peña Rubia, Villena. A rent to buy is an option on this house with 20% deposit.

With tarmac access to the house, this large, impressive home sits in 11,500m2 of land, with mainly olive trees. The house itself sits on a private 2000m2 area, which is made of mainly stamped concrete with cut outs for shrubs and trees, and a large 10x5m pool.

This is one of those rare houses that really does need to be seen to fully appreciate the house, as the size and scale really don't present well on