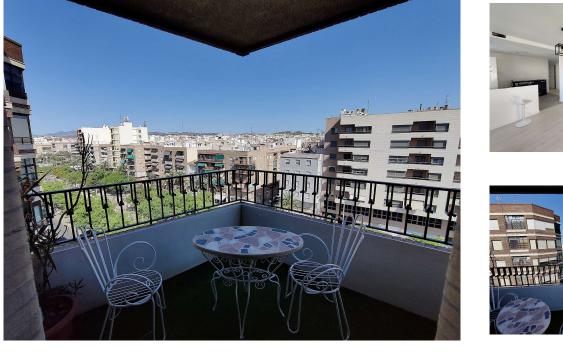

Apartment in Elche with 4 bedrooms, 2 bathrooms and a size of 135m2. It is a corner apartment on the 8th floor, and has 3 terraces with great views of the river, mountains and city of Elche. The apartment just needs the kitchen fitting, to the buyers own taste. It also has a utility room, pre installation of air conditioning and the building has two lifts.