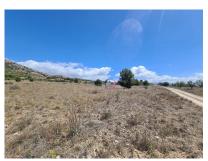

**Bedrooms:** 0 Parking: City: 15 mins

Bathrooms: 0 Golf: 15 mins

We are proud to offer this plot of land with good access to the motorway system, but with great mountain views. Water and electricity is close, but not on the land, so the buyer would be responsible for these, or, would be ideal for an off grid property. There is a petrol station with shop, and two very good restaurants withing walking distance. The plot is around 16,000m2, so suitable for a build of up to 640m2.

The panoramic views are amazing here, and there are neighbours in the area, but none overlook the plot. Behind is national park, so anything built here should retain a good level of privacy.