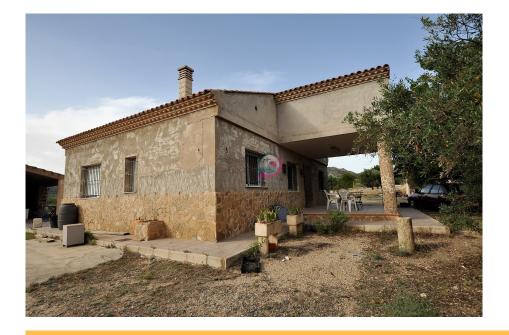

## 3 Bedroom Country House on a Large Plot

Ref: MT2899

Price €220,000

Property type: Country house

**Location**: Salinas

Area: Alicante

**Bedrooms:** 3

**Bathrooms:** 2

Year built: 2004

Swimming pool: No Pool

Garden: Private

Orientation: N/A

Views: Countryside views

Parking: Garage

**House area:** 227 m<sup>2</sup>

**Plot area:** 18794 m<sup>2</sup>

✓ Barbecue

Terrace

Hidden behind more than 300 productive olive trees we find this generously designed country house. Built in 2004 to modern standards, insulated and with a water barrier so you won't get any damage from rising damp.

Around the house are approx. 3.300m² fenced, on this area we find a garage with adjoining summer kitchen. The excavation for a pool has already been done. Outside the fenced area the land is planted with olive trees, which last year yielded over 3000kg.