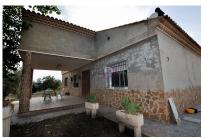

✓ Barbecue

Terrace

Hidden behind more than 300 productive olive trees we find this generously designed country house. Built in 2004 to modern standards, insulated and with a water barrier so you won't get any damage from rising damp.

In order to shine in full beauty, the house would have to be plastered. The landscaping of the mature garden could also be done.

Salinas is a small village where you can find the most important shopping facilities as well as banks, a pharmacy, a doctor's office, a kindergarten, and a school. The nearest larger town, Sax, is about 5 minutes away by car, the motorway access is about 10 minutes away by car and the town of Elda, where the nearest hospital is located, is about 15 minutes away by car. The sea is about 50 km away. The nearby towns with their historical centres and