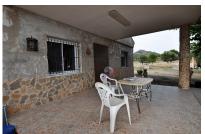

✓ Barbecue

Terrace

Hidden behind more than 300 productive olive trees we find this generously designed country house. Built in 2004 to modern standards, insulated and with a water barrier so you won't get any damage from rising damp.

Around the house are approx. 3.300m² fenced, on this area we find a garage with adjoining summer kitchen. The excavation for a pool has already been done. Outside the fenced area the land is planted with olive trees, which last year yielded over 3000kg.