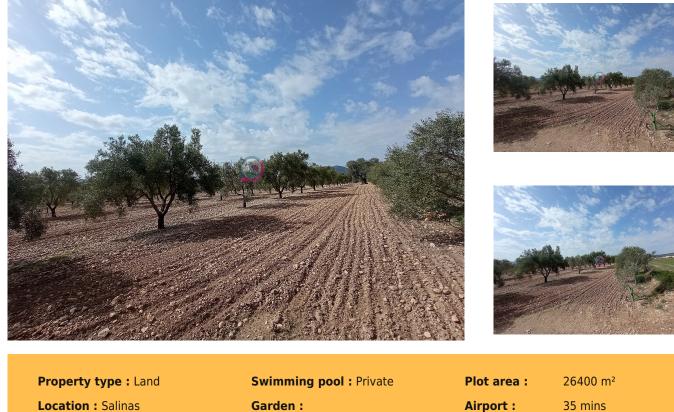

Mains Water

Walking Distance To Town

Walking Distance - Restaurant / Bar

26,400m<sup>2</sup> of land, could be split into two plots. With water connected. 800 productive and beautiful olive trees. Electricity close by. Walking distance to town - bars/restaurants. Valley mountain views.