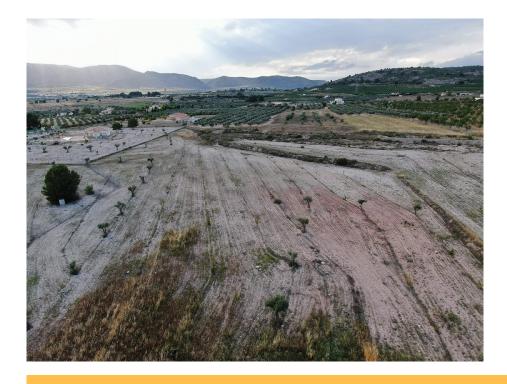

## **Building plots between Sax** and Salinas

Ref: GM2277

**Price** €40,000

Property type: Land **Swimming pool:** Plot area: 10000 m<sup>2</sup>

**Location**: Salinas Garden: Airport: 40min Area: Alicante Orientation: N/A Beach: 40min **Bedrooms:** 0 Views: Countryside views 5min City: Bathrooms: 0

Parking: Golf: 30 mins

Mains Electric

Mains Water

A fantastic opportunity to acquire either of these three prime building plots, each spanning 10,000m2 in size perfectly located between Sax and Salinas. Set in a peaceful location these plots offer an excellent chance to build your dream home in the heart of the countryside while still being close to local amenities.

With tarmac road access, mains water and electric already in place, these plots are ready for development making them an ideal choice for those looking to create a custom home in a tranquil yet convenient location.