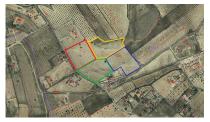

Parking: Golf: 30 mins

Mains Electric

Mains Water

A fantastic opportunity to acquire either of these three prime building plots, each spanning 10,000m2 in size perfectly located between Sax and Salinas. Set in a peaceful location these plots offer an excellent chance to build your dream home in the heart of the countryside while still being close to local amenities.

With tarmac road access, mains water and electric already in place, these plots are ready for development making them an ideal choice for those looking to create a custom home in a tranquil yet convenient location.