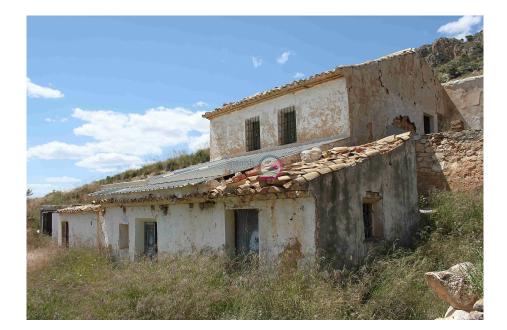

**Beach:** 60 mins

City: 25 mins

**Golf:** 25 mins

We are proud to offer for sale this lovely partial cave house/ruin with 2 caves.

The house is 250m2 and the parcel is 360,000m2 - yes, 360,000 / 89 acres! But please be aware that the zone is protected, so you wouldn't be able to do much with the land, other than maintain it, grow crops etc (there are currently olives and almonds on the land).

Please be aware there is no water or electricity at the house (there is a well, but this isn't tested).