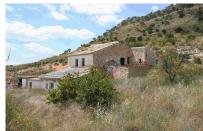

**Beach:** 60 mins

City: 25 mins

**Golf:** 25 mins

We are proud to offer for sale this lovely partial cave house/ruin with 2 caves.

The house is 250m2 and the parcel is 360,000m2 - yes, 360,000 / 89 acres! But please be aware that the zone is protected, so you wouldn't be able to do much with the land, other than maintain it, grow crops etc (there are currently olives and almonds on the land).

Please be aware there is no water or electricity at the house (there is a well, but this isn't tested).