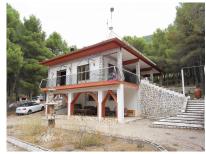

## Large rustic home in a national park with slate roof.

Ref: IVD13468

Garage

✓ White Goods

Mains Water

✓ Fireplace - Log Burner

✓ Terrace

Furnished

We are proud to offer for sale this lovely large property in the national park forest, between Elda/Petrer and Castella. Boasting 4 bedrooms (3 being large doubles), 1 bathroom (large enough to create a family bathroom and an en suite for the master bedroom), 17,000m2 of national park. The house sits in a protected forest zone in the national park, but you can gain permission to cut down the pines that are on your land, as these are not protected. The house benefits from a slate roof. Furniture included, mains drinking water, mains electricity. 300 year old olives (11). Pine forest. San juan 30 mins.

Country House in the national park of Xoret de Cati, between Elda and Castalla (Alicante). Located in a protected area that can no longer be built in, popular for cyclists (the Vuelta passes by the front of the house some years), hikers, and people who look to escape to the mountain, surrounded by nature. The property has a total build size of 400m² including the outbuildings (which can be rebuilt on the same footprint, to make apartments for guests for example). The house has 140m² on the main floor, and also has a basement. Inside are 4 bedrooms, 1 bathroom, a kitchen, lounge-dining room and a hallway. There also a solarium on the roof, and a large covered terrace around the house. There is central heating which runs off wood, but can be changed to oil or diesel, and also a fireplace. Mains water and electricity. The plot size is 17.000m².