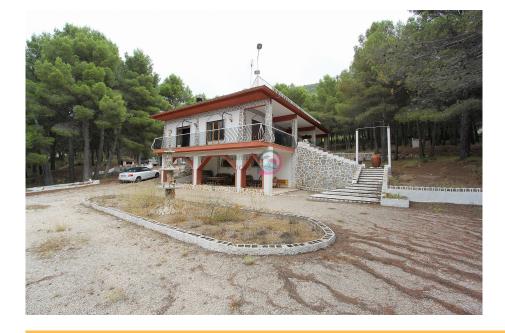

## Large rustic home in a national park with slate roof.

Ref: IVD13468

Garage

✓ White Goods

Mains Water

✓ Fireplace - Log Burner

✓ Terrace

Furnished

We are proud to offer for sale this lovely large property in the national park forest, between Elda/Petrer and Castella. Boasting 4 bedrooms (3 being large doubles), 1 bathroom (large enough to create a family bathroom and an en suite for the master bedroom), 17,000m2 of national park. The house sits in a protected forest zone in the national park, but you can gain permission to cut down the pines that are on your land, as these are not protected. The house benefits from a slate roof. Furniture included, mains drinking water, mains electricity. 300 year old olives (11). Pine forest. San juan 30 mins.

Country House in the national park of Xoret de Cati, between Elda and Castalla (Alicante). Located in a protected area that can no longer be built in, popular for cyclists (the Vuelta passes by the front of the house some years), hikers, and people who look to escape to the mountain, surrounded by nature. The property has a total build size of 400m² including the outbuildings (which can be rebuilt on the same footprint, to make apartments for guests for example). The house has 140m² on the main floor, and also has a basement. Inside are 4 bedrooms, 1 bathroom, a kitchen, lounge-dining room and a hallway. There also a solarium on the roof, and a large covered terrace around the house. There is central heating which runs off wood, but can be changed to oil or diesel, and also a fireplace. Mains water and electricity. The plot size is 17.000m².