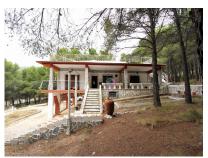

## Large rustic home in a national park with slate roof.

Ref: IVD13468

Garage

✓ White Goods

Mains Water

✓ Fireplace - Log Burner

✓ Terrace

Furnished

We are proud to offer for sale this lovely large property in the national park forest, between Elda/Petrer and Castella. Boasting 4 bedrooms (3 being large doubles), 1 bathroom (large enough to create a family bathroom and an en suite for the master bedroom), 17,000m2 of national park. The house sits in a protected forest zone in the national park, but you can gain permission to cut down the pines that are on your land, as these are not protected. The house benefits from a slate roof. Furniture included, mains drinking water, mains electricity. 300 year old olives (11). Pine forest. San juan 30 mins.

Country House in the national park of Xoret de Cati, between Elda and Castalla (Alicante). Located in a protected area that can no longer be built in, popular for cyclists (the Vuelta passes by the front of the house some years), hikers, and people who look to escape to the mountain, surrounded by nature. The property has a total build size of 400m² including the outbuildings (which can be rebuilt on the same footprint, to make apartments for guests for example). The house has 140m² on the main floor, and also has a basement. Inside are 4 bedrooms, 1 bathroom, a kitchen, lounge-dining room and a hallway. There also a solarium on the roof, and a large covered terrace around the house. There is central heating which runs off wood, but can be changed to oil or diesel, and also a fireplace. Mains water and electricity. The plot size is 17.000m².