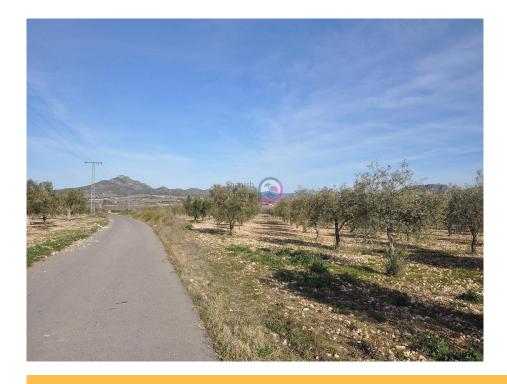

## 15,000m2 of building land in Salinas with water - electric close

Ref: IVM13425

Price 34,995€

Property type : LandSwimming pool : OptionalPlot area :15574 m²Location : SalinasGarden : PrivateAirport :35 mins

We are proud to offer this lovely plot of land with great views, and only a short walk to the village of Salinas. With water on site, and electricity very close (waiting on quotes for installation), this is an ideal investment for your new home.

In Salinas, you can build up to 2% of the land size, per floor (up to 2 floors), so this would be large enough for a 620m2 property.