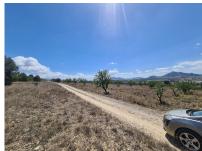

## Land in Sax - Ref: IVD13663

Price €39,995

**Property type :** Land **Swimming pool :** Plot area : 16200 m<sup>2</sup>

Location: Sax
Bedrooms: 0
Bathrooms: 0

16,200m2 of land in Sax - Santa Eulalia. We are proud to offer this plot of land with good access to the motorway system, but with great mountain views. Water and electricity is close, but not on the land, so the buyer would be responsible for these, or, would be ideal for an off grid property. There is a petrol station with shop, and two very good restaurants withing walking distance. The plot is around 16,000m2, so suitable for a build of up to 640m2.

The panoramic views are amazing here, and there are neighbours in the area, but none overlook the plot. Behind is national park, so anything built here should retain a good level of privacy.