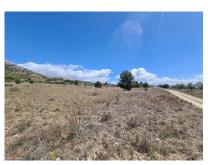

## Land in Sax - Ref: IVD13663

Price €39,995

**Property type :** Land **Swimming pool :** Plot area : 16200 m<sup>2</sup>

Location: Sax
Bedrooms: 0
Bathrooms: 0

16,200m2 of land in Sax - Santa Eulalia. We are proud to offer this plot of land with good access to the motorway system, but with great mountain views. Water and electricity is close, but not on the land, so the buyer would be responsible for these, or, would be ideal for an off grid property. There is a petrol station with shop, and two very good restaurants withing walking distance. The plot is around 16,000m2, so suitable for a build of up to 640m2.

The panoramic views are amazing here, and there are neighbours in the area, but none overlook the plot. Behind is national park, so anything built here should retain a good level of privacy.