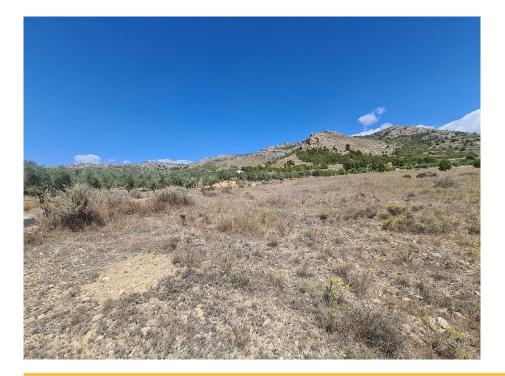

## Land in Sax - Ref: IVD13663

Price €39,995

**Property type :** Land **Swimming pool :** Plot area : 16200 m<sup>2</sup>

Location: Sax
Bedrooms: 0
Bathrooms: 0

16,200m2 of land in Sax - Santa Eulalia. We are proud to offer this plot of land with good access to the motorway system, but with great mountain views. Water and electricity is close, but not on the land, so the buyer would be responsible for these, or, would be ideal for an off grid property. There is a petrol station with shop, and two very good restaurants withing walking distance. The plot is around 16,000m2, so suitable for a build of up to 640m2.

The panoramic views are amazing here, and there are neighbours in the area, but none overlook the plot. Behind is national park, so anything built here should retain a good level of privacy.