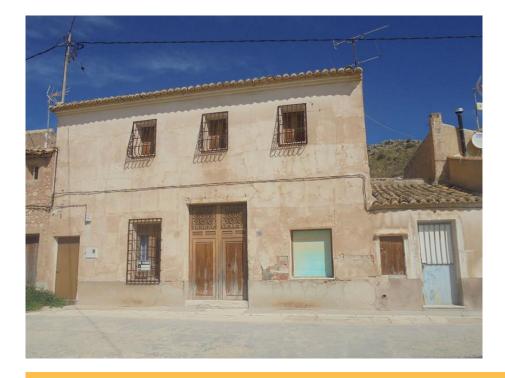

## **Country house in la Romana**

Ref: LJ1019#

Price **€79,995** 

210 m<sup>2</sup>

House area:

**Property type :** Country house

Location: la Romana

**Bedrooms**: 6 **Bathrooms**: 0

We are pleased to offer an opportunity to acquire an exciting renovation project. The accommodation is distributed over 2 floors and briefly comprises; 6 bedrooms, kitchen, scullery and hallway entrance. The floor plan is of approximately 210m2 and has fantastic potential in creating a beautiful county home. The house has a wealth of traditional farmhouse features including exposed wood beams, rustic fireplaces and house barns. In addition the house benefits from an open courtyard, a large garage,1500m2 of land with almond trees and natural terrain. The terraced plots are situated to the front and rear of the property. Features 1500m2 Plot Almond and olive grove Courtyard Exposed Wood Beams Garage Open Fireplace Renovation Project Traditional Features Two Storey