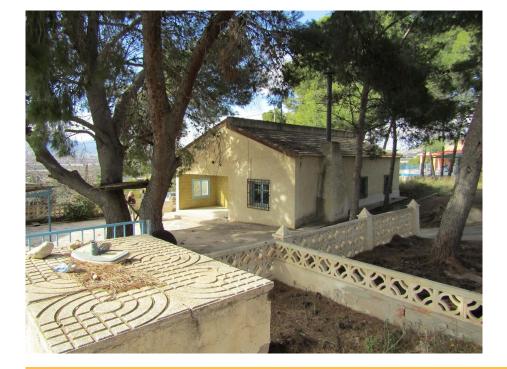

## Price €110,000

House area :

220 m<sup>2</sup>

Property type : Villa Location : la Romana Bedrooms : 4 Bathrooms : 1

We are delighted to market this 4 Bedroom Villa with amazing potential for further separate guest accomodation. The main villa is of 103m2 briefly comprising 4 bedrooms, 1 bathroom, kitchen and lounge. There is a lovely covered terrace overlooking the gardens of 2808m2 with pool and the separate additional building of a ground floor and basement, each floor with independent access. The basement floor measures a constructed area of 61m2and the ground floor measures a constructed area of 117m2. Such incredible space for another separate house or individual apartments. The property is situated in an elevated position with lovely mountain and countryside views. It is a 10 minute drive to the town of Aspe and La Romana. This is an Amazing opportunity in creating a 2 house property and viewing highly recommended. Please note the property does require investment. Features 2808m2 Plot Electric Elevated Position Fantastic Countryside Views Fenced Ideal For 2 Families Mature Trees Potential For Additional Accommodation Quiet Location Swimming Pool Terrace Walking Distance to local Restaurant Water