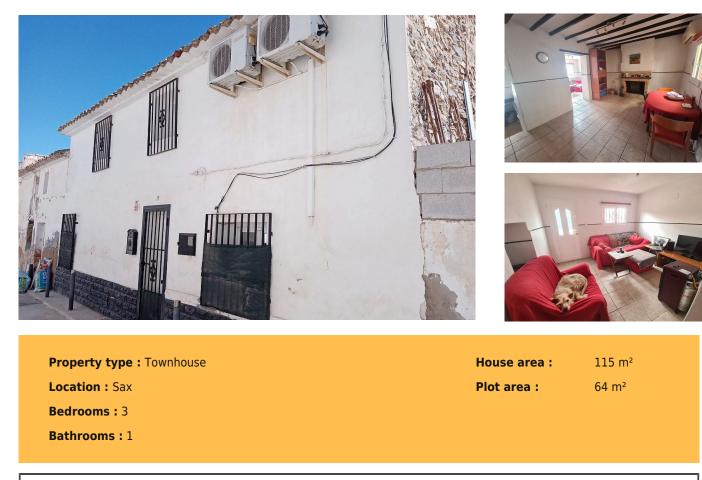

Central townhouse in the heart of Sax. We are proud to offer for sale, this lovely two storey town house located less than 200 meters from the town centre, and a short distance from a car park. South facing with private terrace upstairs with great views, and patio downstairs with 2 storage rooms. The house has 3 bedrooms, open plan living-dining room, traditional wood stove and air conditioning in the main bedroom and downstairs.

The house has double glazed windows and new exterior doors, mosquito nets on most of the windows and on the two exterior doors to the patio and terrace.

It is sold furnished with practically everything included (armchair, sofa, flat screen tv (living room), sofa bed, large desk and shelves (second bedroom/office upstairs), very large double wardrobe (third bedroom downstairs), bed double, bedside tables (3) and chest of drawers (master bedroom), washing machine, fridge/freezer, vitro and electric oven. bathroom with separate bathtub and shower). mosquito nets on most of the windows and on the two exterior doors to the patio and terrace. in a quiet street comfortably close to all local amenities and with views of the castle.

The house was completely renovated 16 years ago but does requires some minor repairs.

Please watch the video for a full tour of the house.