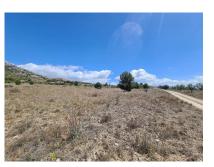

## Price €39,995

**Property type :** Land **Plot area :** 16200 m<sup>2</sup>

Location : Sax
Bedrooms : 0
Bathrooms : 0

16,200m2 of land in Sax - Santa Eulalia. We are proud to offer this plot of land with good access to the motorway system, but with great mountain views. Water and electricity is close, but not on the land, so the buyer would be responsible for these, or, would be ideal for an off grid property. There is a petrol station with shop, and two very good restaurants withing walking distance. The plot is around 16,000m2, so suitable for a build of up to 640m2.

The panoramic views are amazing here, and there are neighbours in the area, but none overlook the plot. Behind is national park, so anything built here should retain a good level of privacy.