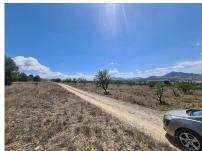

## Price €39,995

**Property type :** Land **Plot area :** 16200 m<sup>2</sup>

Location : Sax
Bedrooms : 0
Bathrooms : 0

16,200m2 of land in Sax - Santa Eulalia. We are proud to offer this plot of land with good access to the motorway system, but with great mountain views. Water and electricity is close, but not on the land, so the buyer would be responsible for these, or, would be ideal for an off grid property. There is a petrol station with shop, and two very good restaurants withing walking distance. The plot is around 16,000m2, so suitable for a build of up to 640m2.

The panoramic views are amazing here, and there are neighbours in the area, but none overlook the plot. Behind is national park, so anything built here should retain a good level of privacy.