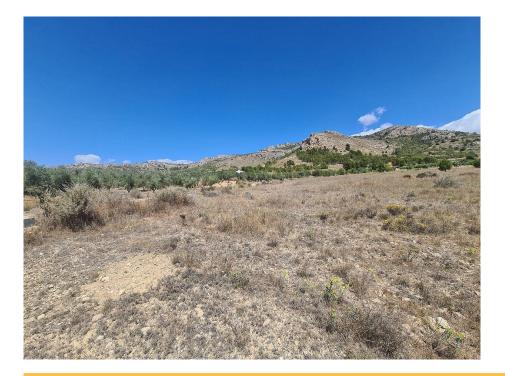

## Price €39,995

**Property type :** Land **Plot area :** 16200 m<sup>2</sup>

Location : Sax
Bedrooms : 0
Bathrooms : 0

16,200m2 of land in Sax - Santa Eulalia. We are proud to offer this plot of land with good access to the motorway system, but with great mountain views. Water and electricity is close, but not on the land, so the buyer would be responsible for these, or, would be ideal for an off grid property. There is a petrol station with shop, and two very good restaurants withing walking distance. The plot is around 16,000m2, so suitable for a build of up to 640m2.

The panoramic views are amazing here, and there are neighbours in the area, but none overlook the plot. Behind is national park, so anything built here should retain a good level of privacy.