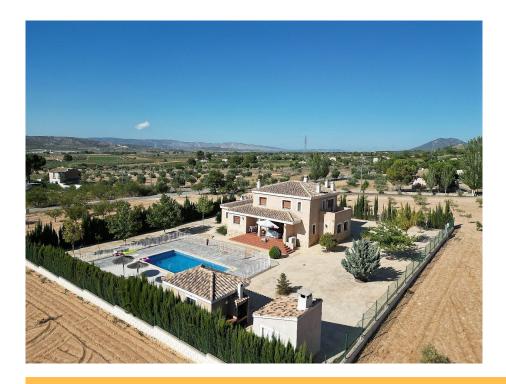

Mains Water

House area:

Plot area:

Fenced Plot

Garage

Dressing Room

Cess Pit / Septic Tank

Large executive 5 bed home with 10x5 pool. We are very proud to offer this large 5 bedroom property on the edge of Peña Rubia, Villena. A rent to buy is an option on this house with 20% deposit.

With tarmac access to the house, this large, impressive home sits in 11,500m2 of land, with mainly olive trees. The house itself sits on a private 2000m2 area, which is made of mainly stamped concrete with cut outs for shrubs and trees, and a large 10x5m pool.