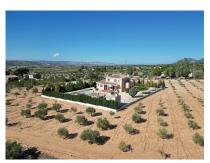

With tarmac access to the house, this large, impressive home sits in 11,500m2 of land, with mainly olive trees. The house itself sits on a private 2000m2 area, which is made of mainly stamped concrete with cut outs for shrubs and trees, and a large 10x5m pool.