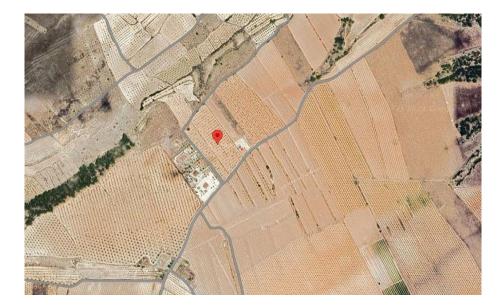

22867 m<sup>2</sup>

Plot area:

Property type: Land

Location : Yecla
Bedrooms : 0
Bathrooms : 0

Large plot of land for sale near Pinoso. Exact location of plot: 38.460504, -1.081577

Land for sale in Yecla, but only minutes from Pinoso, with irrigation water (with meter) and electricity points to the land, the land is 23,000m<sup>2</sup> and is 7 minutes from the center of Pinoso.