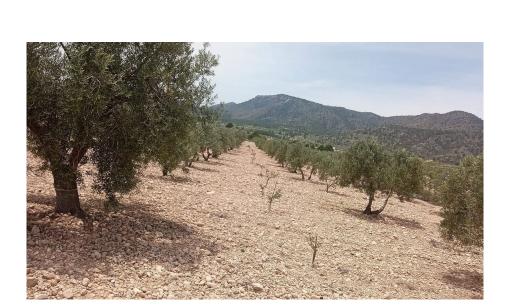

**Property type :** Land **Plot area :** 10663 m<sup>2</sup>

Location : Salinas
Bedrooms : 0
Bathrooms : 0

Building Plot in Salinas with Electric near by and Water. Building plot in with olive trees in Salinas with mountain views. Electric close by and water. The land has tarmac access all the way to it.