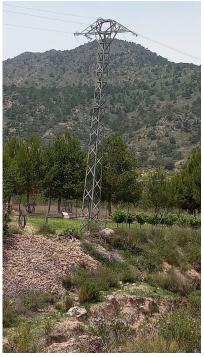

**Property type :** Land **Plot area :** 10663 m<sup>2</sup>

Location : Salinas
Bedrooms : 0
Bathrooms : 0

Building Plot in Salinas with Electric near by and Water. Building plot in with olive trees in Salinas with mountain views. Electric close by and water. The land has tarmac access all the way to it.