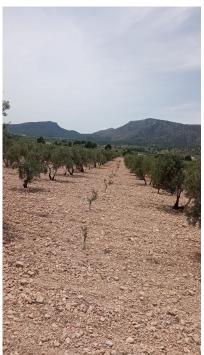

**Property type :** Land **Plot area :** 10663 m<sup>2</sup>

Location : Salinas
Bedrooms : 0
Bathrooms : 0

Building Plot in Salinas with Electric near by and Water. Building plot in with olive trees in Salinas with mountain views. Electric close by and water. The land has tarmac access all the way to it.