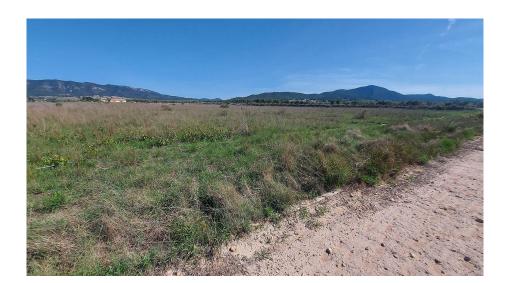

Property type: Land

**Location :** Salinas

Bedrooms: 0

Bathrooms: 0

Plot area: 14720 m<sup>2</sup>

Building Plot in Salinas with Electric near by and Water. Building plot with mountain views in Salinas with electric near by and drinking water. Tarmac road to the land.