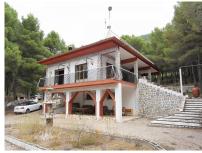

Large rustic home in a national park with slate roof.. We are proud to offer for sale this lovely large property in the national park forest, between Elda/Petrer and Castella.

Boasting 4 bedrooms (3 being large doubles), 1 bathroom (large enough to create a family bathroom and an en suite for the master bedroom), 17,000m2 of national park. The house sits in a protected forest zone in the national park, but you can gain permission to cut down the pines that are on your land, as these are not protected. The house benefits from a slate roof. Furniture included, mains drinking water, mains electricity. 300 year old olives (11). Pine forest. San juan 30 mins.

Country House in the national park of Xoret de Cati, between Elda and Castalla (Alicante). Located in a protected area that can no longer be built in, popular for cyclists (the Vuelta passes by the front of the house some years), hikers, and people who look to escape to the mountain, surrounded by nature. The property has a total build size of  $400\text{m}^2$  including the outbuildings (which can be rebuilt on the same footprint, to make apartments for guests for example). The house has  $140\text{m}^2$  on the main floor, and also has a basement. Inside are 4 bedrooms, 1 bathroom, a kitchen, lounge-dining room and a hallway. There also a solarium on the roof, and a large covered terrace around the house. There is central heating which runs off wood, but can be changed to oil or diesel, and also a fireplace. Mains water and electricity. The plot size is  $17.000\text{m}^2$ .