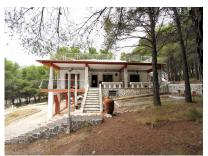

Large rustic home in a national park with slate roof.. We are proud to offer for sale this lovely large property in the national park forest, between Elda/Petrer and Castella.

Boasting 4 bedrooms (3 being large doubles), 1 bathroom (large enough to create a family bathroom and an en suite for the master bedroom), 17,000m2 of national park. The house sits in a protected forest zone in the national park, but you can gain permission to cut down the pines that are on your land, as these are not protected. The house benefits from a slate roof. Furniture included, mains drinking water, mains electricity. 300 year old olives (11). Pine forest. San juan 30 mins.

Country House in the national park of Xoret de Cati, between Elda and Castalla (Alicante). Located in a protected area that can no longer be built in, popular for cyclists (the Vuelta passes by the front of the house some years), hikers, and people who look to escape to the mountain, surrounded by nature. The property has a total build size of  $400\text{m}^2$  including the outbuildings (which can be rebuilt on the same footprint, to make apartments for guests for example). The house has  $140\text{m}^2$  on the main floor, and also has a basement. Inside are 4 bedrooms, 1 bathroom, a kitchen, lounge-dining room and a hallway. There also a solarium on the roof, and a large covered terrace around the house. There is central heating which runs off wood, but can be changed to oil or diesel, and also a fireplace. Mains water and electricity. The plot size is  $17.000\text{m}^2$ .