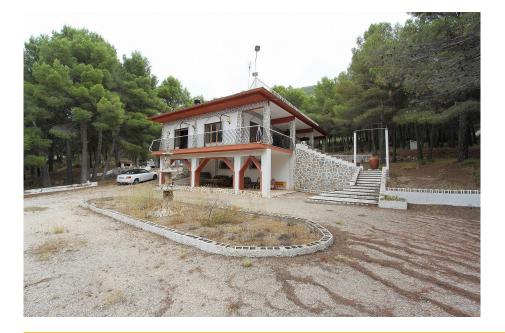

Large rustic home in a national park with slate roof.. We are proud to offer for sale this lovely large property in the national park forest, between Elda/Petrer and Castella.

Boasting 4 bedrooms (3 being large doubles), 1 bathroom (large enough to create a family bathroom and an en suite for the master bedroom), 17,000m2 of national park. The house sits in a protected forest zone in the national park, but you can gain permission to cut down the pines that are on your land, as these are not protected. The house benefits from a slate roof. Furniture included, mains drinking water, mains electricity. 300 year old olives (11). Pine forest. San juan 30 mins.

Country House in the national park of Xoret de Cati, between Elda and Castalla (Alicante). Located in a protected area that can no longer be built in, popular for cyclists (the Vuelta passes by the front of the house some years), hikers, and people who look to escape to the mountain, surrounded by nature. The property has a total build size of  $400\text{m}^2$  including the outbuildings (which can be rebuilt on the same footprint, to make apartments for guests for example). The house has  $140\text{m}^2$  on the main floor, and also has a basement. Inside are 4 bedrooms, 1 bathroom, a kitchen, lounge-dining room and a hallway. There also a solarium on the roof, and a large covered terrace around the house. There is central heating which runs off wood, but can be changed to oil or diesel, and also a fireplace. Mains water and electricity. The plot size is  $17.000\text{m}^2$ .