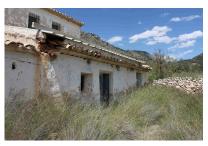

**Property type:** Restoration

Project

**Location :** Jumilla **Bedrooms :** 0

**Bathrooms**: 0

**House area:** 250 m<sup>2</sup>

**Plot area:** 360000 m<sup>2</sup>

Parcel with ruins in La Carche, Jumilla. We are proud to offer for sale this lovely partial cave house/ruin with 2 caves.

The house is 250m2 and the parcel is 360,000m2 - yes, 360,000 / 89 acres! But please be aware that the zone is protected, so you wouldn't be able to do much with the land, other than maintain it, grow crops etc (there are currently olives and almonds on the land).

Please be aware there is no water or electricity at the house (there is a well, but this isn't tested).