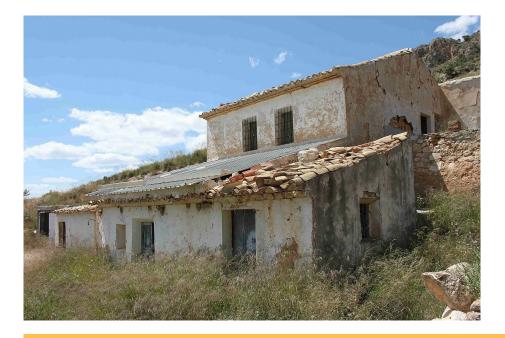

**Property type:** Restoration

Project

**Location :** Jumilla **Bedrooms :** 0

**Bathrooms**: 0

**House area:** 250 m<sup>2</sup>

**Plot area:** 360000 m<sup>2</sup>

Parcel with ruins in La Carche, Jumilla. We are proud to offer for sale this lovely partial cave house/ruin with 2 caves.

The house is 250m2 and the parcel is 360,000m2 - yes, 360,000 / 89 acres! But please be aware that the zone is protected, so you wouldn't be able to do much with the land, other than maintain it, grow crops etc (there are currently olives and almonds on the land).

Please be aware there is no water or electricity at the house (there is a well, but this isn't tested).