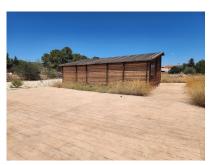

✓ Annexe / Guest House

Cess Pit / Septic Tank

27,000m2 of land with wooden cabin. We are proud to offer for sale, this large plot of land (27,000m2) with a wooden cabin already built on it, with a septic tank.

The land is near Lel, just outside Pinoso, and is in a beautiful part of the country, with asphalt access, except for the last 200m. It's in a lovely quiet hamlet just a 5 minute drive to Pinoso.

Water and electricity is close, but not connected.