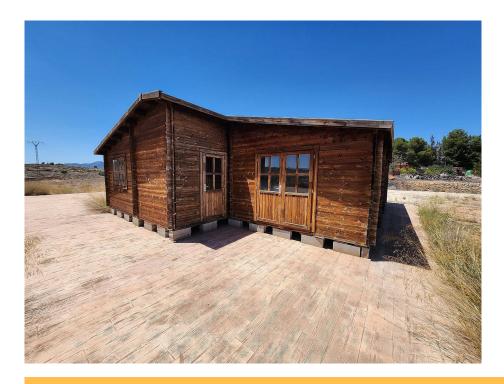

✓ Annexe / Guest House

Cess Pit / Septic Tank

27,000m2 of land with wooden cabin. We are proud to offer for sale, this large plot of land (27,000m2) with a wooden cabin already built on it, with a septic tank.

The land is near Lel, just outside Pinoso, and is in a beautiful part of the country, with asphalt access, except for the last 200m. It's in a lovely quiet hamlet just a 5 minute drive to Pinoso.

Water and electricity is close, but not connected.