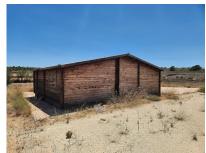

✓ Annexe / Guest House

Cess Pit / Septic Tank

27,000m2 of land with wooden cabin. We are proud to offer for sale, this large plot of land (27,000m2) with a wooden cabin already built on it, with a septic tank.

The land is near Lel, just outside Pinoso, and is in a beautiful part of the country, with asphalt access, except for the last 200m. It's in a lovely quiet hamlet just a 5 minute drive to Pinoso.

Water and electricity is close, but not connected.