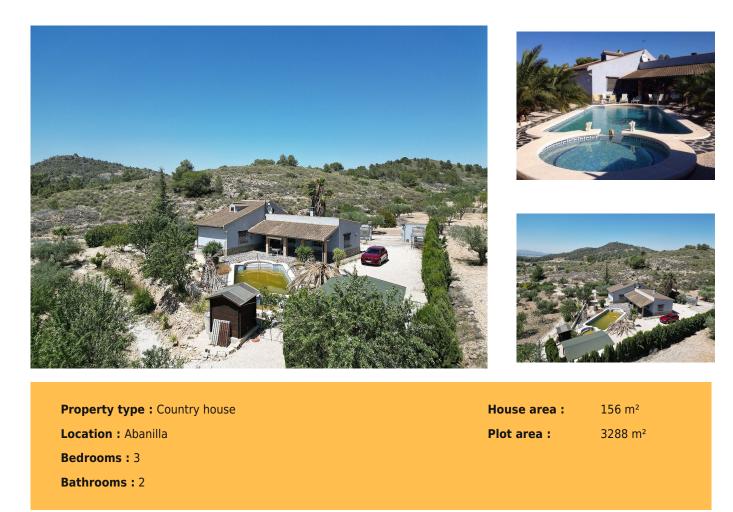

Stunning Countryhouse with Private Pool. Beautiful traditional Spanish villa from 2009 for sale in the popular region of La Zarza, close to the popular town of Pinoso.

This villa has a beautiful large living room with wood stove and open kitchen on the ground floor, master bedroom with en suite bathroom, 2nd bedroom and a separate bathroom. On the 1st floor, which is accessible via a spiral staircase, there is an extra large bedroom with dormer window, 2nd smaller bedroom and a storage space. Heating by wood stove, pallet stove and electric heating

This beautiful villa with an area of 156 m<sup>2</sup> and a veranda of 32 m<sup>2</sup> is located on a plot of 3,288 m<sup>2</sup>. Also a beautiful swimming pool of 10 x 5 meters with separate jacuzzi. This is located very nicely diagonally to the house. There is a separate garage of 24 m<sup>2</sup> and another wooden pump house and the entrance gate is electric. Beautifully landscaped garden with various seating areas and plenty of privacy. There are several olive trees on the accompanying plot and these are also accessible from a separate entrance.