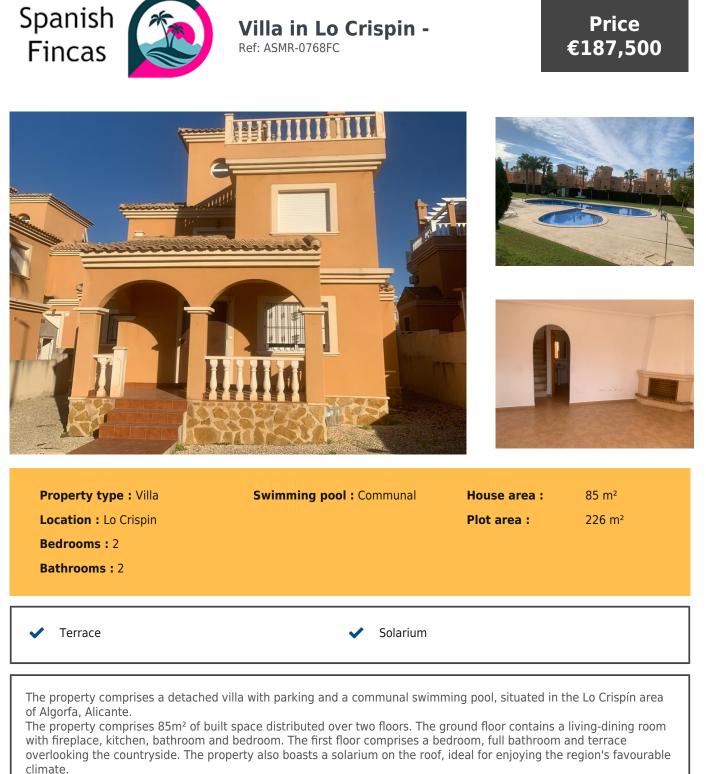

The property is situated on a plot of 226m<sup>2</sup>, which provides ample space for parking (with vehicle access door) and a garden. Furthermore, the communal swimming pool is conveniently located in close proximity to the house, offering a refreshing retreat during the summer months.